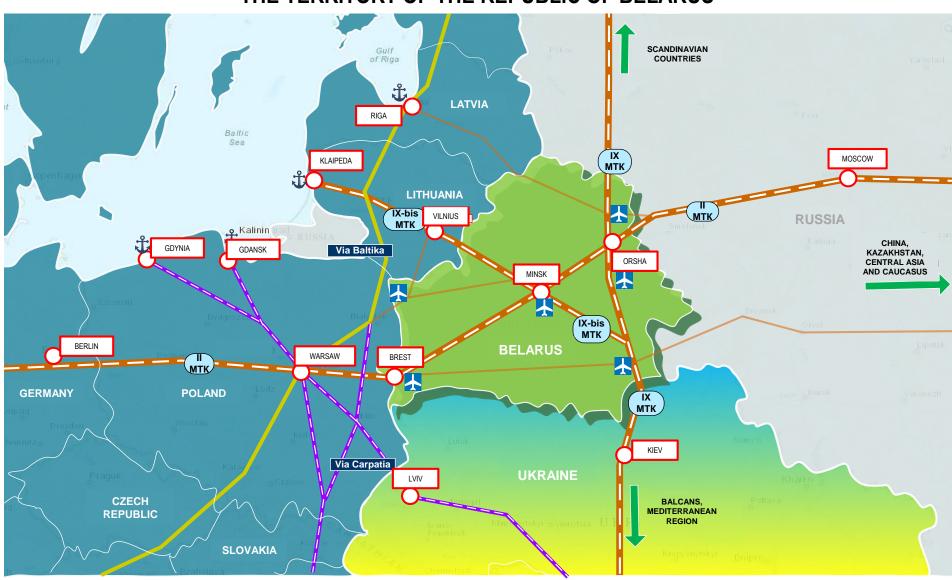

# INTERNATIONAL TRANSPORT CORRIDORS RUNNING TROUGH THE TERRITORY OF THE REPUBLIC OF BELARUS