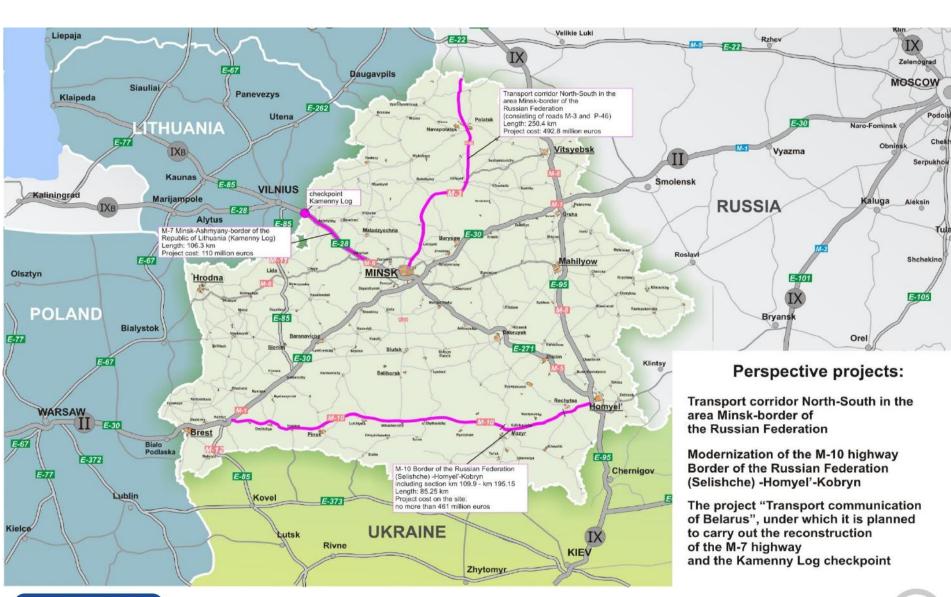

#### TRANSPORT AT A GLANCE











45.1% of Total Export of Services



10.3% of Total Fiscal Revenues



**50%** Decrease in Road Accidents (for the last 5 years)



3 Times Decrease in the Number of Traffic Accident Hotspots (for the last 5 years)





#### DEVELOPMENT PRIORITIES FOR THE TRANSPORT SECTOR



COHERENCE OF TRANSPORT CORRIDORS

IMPROVEMENT OF ACCESSABILITY, QUALITY AND SAFETY



STATE PROGRAM FOR
DEVELOPMENT OF THE TRANSPORT SECTOR
OF THE REPUBLIC OF BELARUS
FOR 2016-2020



IMPROVEMENT OF CARGO AND PASSENGERS DELIVERY SPEEDS

STATE PROGRAM FOR ROAD DEVELOPMENT AND MAINTENANCE FOR 2017 - 2020



IMPROVEMENT OF INVESTMENT APPEAL,
DEVELOPMENT OF PPPs





# DEVELOPMENT OF BELARUSSIAN ROADS ALLIGNED TO THE INTERNATIONAL TRANSPORT ROUTS







#### PERSPECTIVE ROAD PROJECTS





# BRIDGES LOCATED ON THE REPUBLICAN ROADS, THAT REQUIRE URGENT RECONSTRUCTION







# BELARUSSIAN RAILWAYS ELECTRIFICATION SCHEME AND PERSPECTIVES FOR DEVELOPMENT





# NEW PROJECT - AIR CARGO TERMINAL – 42HA, BREMINO-ORSHA, SPECIAL ECONOMIC ZONE







#### **DEVELOPMENT OF INTERNATIONAL WATERROUTE E 40**







### TNANK YOU FOR YOUR ATTENTION!