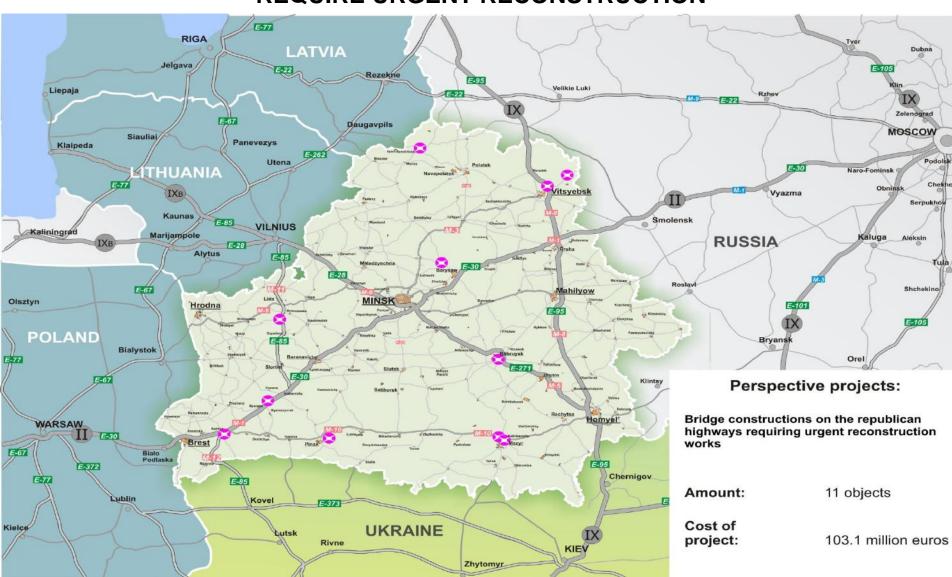

Total Fiscal Revenues



**50%** Decrease in Road Accidents (for the last 5 years)



3 Times Decrease in the Number of Traffic Accident Hotspots (for the last 5 years)





#### DEVELOPMENT PRIORITIES FOR THE TRANSPORT SECTOR



COHERENCE OF TRANSPORT CORRIDORS

IMPROVEMENT OF ACCESSABILITY, QUALITY AND SAFETY



STATE PROGRAM FOR
DEVELOPMENT OF THE TRANSPORT SECTOR
OF THE REPUBLIC OF BELARUS
FOR 2016-2020



IMPROVEMENT OF CARGO AND PASSENGERS DELIVERY SPEEDS

STATE PROGRAM FOR ROAD DEVELOPMENT AND MAINTENANCE FOR 2017 - 2020



IMPROVEMENT OF INVESTMENT APPEAL,
DEVELOPMENT OF PPPs





# DEVELOPMENT OF BELARUSSIAN ROADS ALLIGNED TO THE INTERNATIONAL TRANSPORT ROUTS







#### PERSPECTIVE ROAD PROJECTS





# BRIDGES LOCATED ON THE REPUBLICAN ROADS, THAT REQUIRE URGENT RECONSTRUCTION







# BELARUSSIAN RAILWAYS ELECTRIFICATION SCHEME AND PERSPECTIVES FOR DEVELOPMENT





# NEW PROJECT - AIR CARGO TERMINAL – 42HA, BREMINO-ORSHA, SPECIAL ECONOMIC ZONE







#### **DEVELOPMENT OF INTERNATIONAL WATERROUTE E 40**







### TNANK YOU FOR YOUR ATTENTION!