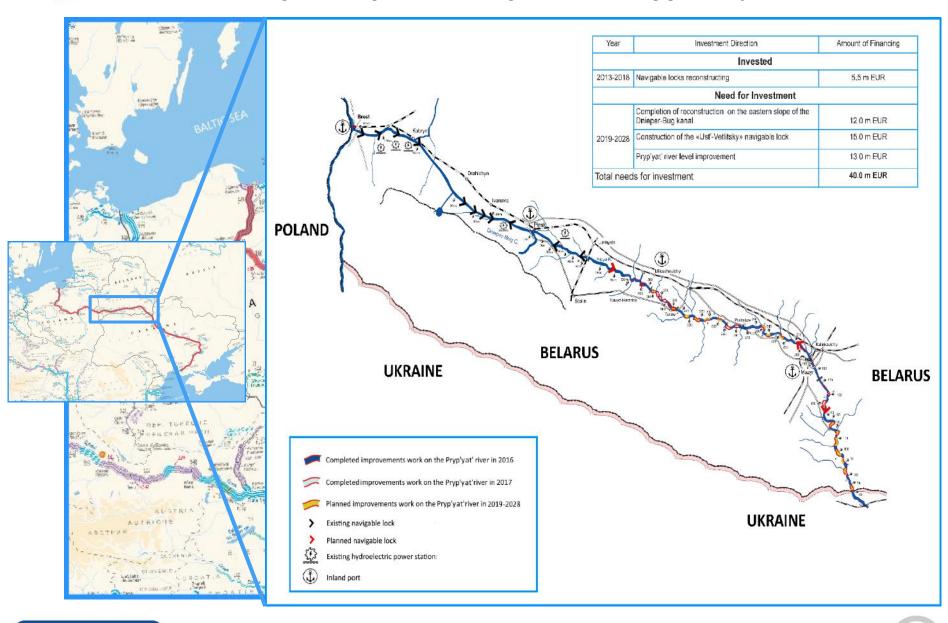

OHERENCE OF TRANSPORT CORRIDORS

IMPROVEMENT OF ACCESSABILITY, QUALITY AND SAFETY



STATE PROGRAM FOR
DEVELOPMENT OF THE TRANSPORT SECTOR
OF THE REPUBLIC OF BELARUS
FOR 2016-2020



IMPROVEMENT OF CARGO AND PASSENGERS DELIVERY SPEEDS

STATE PROGRAM FOR ROAD DEVELOPMENT AND MAINTENANCE FOR 2017 - 2020



IMPROVEMENT OF INVESTMENT APPEAL,
DEVELOPMENT OF PPPs





# DEVELOPMENT OF BELARUSSIAN ROADS ALLIGNED TO THE INTERNATIONAL TRANSPORT ROUTS







#### PERSPECTIVE ROAD PROJECTS





# BRIDGES LOCATED ON THE REPUBLICAN ROADS, THAT REQUIRE URGENT RECONSTRUCTION







# BELARUSSIAN RAILWAYS ELECTRIFICATION SCHEME AND PERSPECTIVES FOR DEVELOPMENT





# NEW PROJECT - AIR CARGO TERMINAL – 42HA, BREMINO-ORSHA, SPECIAL ECONOMIC ZONE







#### **DEVELOPMENT OF INTERNATIONAL WATERROUTE E 40**







### TNANK YOU FOR YOUR ATTENTION!